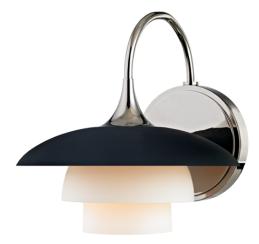

# **BARRON**

1011-PN

In the first half of the twentieth century, Danish architects attempted to address the issue of glare inherent in electric light. In our Barron family, we apply the solution they came up with-layered, curved shades-to light fixtures with a floral bent. A finely textured black on the outside and a metal finish on the inside, Barron's shades are a visual delight in person. Opal-etched diffusers nested in pairs within each shade further soften and diffuse the light.

# DIMENSIONS

Height: 8.25" Width/Diameter: 8"

Canopy/Backplate: " Hanging Type: Product Weight: 4lb