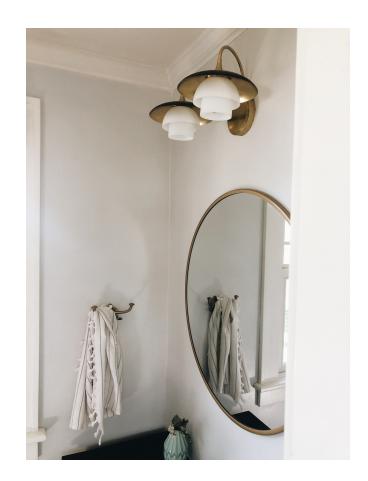

#### 1012-AGB

In the first half of the twentieth century, Danish architects attempted to address the issue of glare inherent in electric light. In our Barron family, we apply the solution they came up with—layered, curved shades—to light fixtures with a floral bent. A finely textured black on the outside and a metal finish on the inside, Barron's shades are a visual delight in person. Opal-etched diffusers nested in pairs within each shade further soften and diffuse the light.