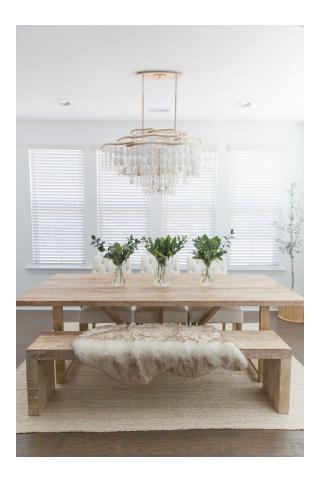

# **DOLCE**

109-512

\*Due to the one-of-a-kind nature of the medium, exact colors and patterns may vary slightly from the image shown.

#### CHAMPAGNE LEAF (CHAMPAGNE LEAF)

#### **DIMENSIONS**

Height: 24"

Width/Diameter: 20"

Length: 42"

Minimum Height: 30.75" Maximum Height: 112.75" Canopy/Backplate: 0"

Hanging Type:

Product Weight: 24.2lb

## **GLASS**

Attachment:

Glass 1: Capiz

Glass 2: