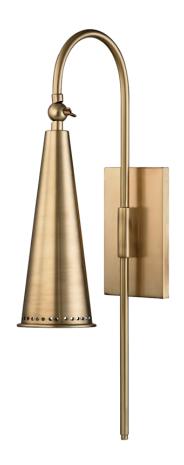

#### 1300-AGB

Looking to the past and future at once, Alva houses a powerful LED light source in a mid-century metal cone, perforated near its rim. A gooseneck arm extends through the cast-metal backplate's clasp into a stepped, tapering long tail.

#### **FINISHES**

Aged Brass (AGB) Old Bronze (OB)

### **DIMENSIONS**

Height: 20.75"

Width/Diameter: 4.25"

Canopy/Backplate: 0"

Hanging Type: Product Weight: 2lb