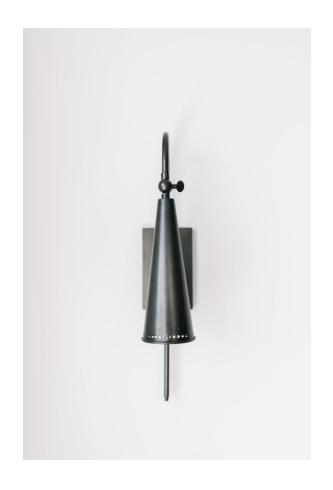

#### 1300-OB

Looking to the past and future at once, Alva houses a powerful LED light source in a mid-century metal cone, perforated near its rim. A gooseneck arm extends through the cast-metal backplate's clasp into a stepped, tapering long tail.