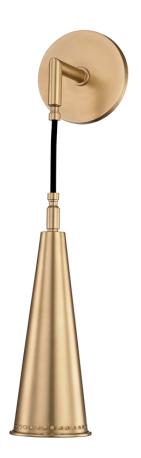

#### 1400-AGB

Looking to the past and future at once, Alva houses a powerful LED light source in a mid-century metal cone, perforated near its rim. A gooseneck arm extends through the cast-metal backplate's clasp into a stepped, tapering long tail.

### **DIMENSIONS**

Height: 11.25"

Width/Diameter: 4.75"

Minimum Height: 17"

Maximum Height: 56"

Canopy/Backplate: 4.75"

Hanging Type: Product Weight: 1lb