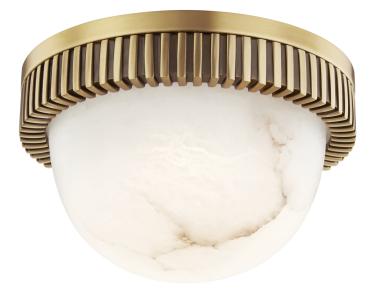

\*Due to the one-of-a-kind nature of the medium, exact colors and patterns may vary slightly from the image shown.

### **FINISHES**

Aged Brass (AGB)

### DIMENSIONS

Height: 3.25" Width/Diameter: 5"

Canopy/Backplate: 5" Hanging Type: Product Weight: 2lb

## GLASS

Attachment: Slide On Glass 1: Alabaster Glass 2: