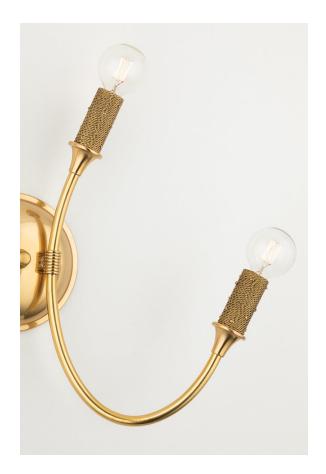

#### 1504-AGB

Amboy takes the traditional candelabra design and gives it a dazzling upgrade. Swooping aged brass arms hold brass wire-wrapped socket cups at each end. When unlit, the bulbs add to the beauty of the design and when lit, light reflects off the brass wire in a sparkling display.