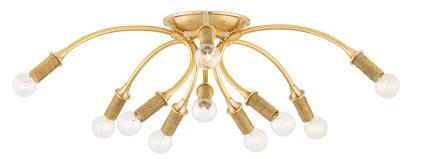

Amboy takes the traditional candelabra design and gives it a dazzling upgrade. Swooping aged brass arms hold brass wire-wrapped socket cups at each end. When unlit, the bulbs add to the beauty of the design and when lit, light reflects off the brass wire in a sparkling display.

#### **FINISHES**

Aged Brass (AGB)

# DIMENSIONS

Height: 9" Width/Diameter: 32"

Canopy/Backplate: 7" Hanging Type: Product Weight: 7.175lb