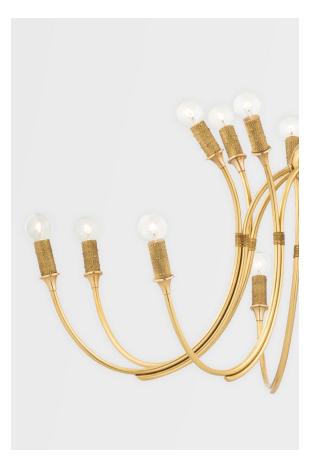

# AMBOY 1542-AGB

Amboy takes the traditional candelabra design and gives it a dazzling upgrade. Swooping aged brass arms hold brass wire-wrapped socket cups at each end. When unlit, the bulbs add to the beauty of the design and when lit, light reflects off the brass wire in a sparkling display.

#### **FINISHES**

Aged Brass (AGB)