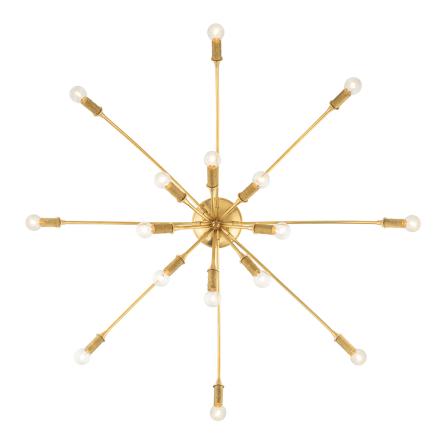

#### 1548-AGB

Amboy takes the traditional candelabra design and gives it a dazzling upgrade. Swooping aged brass arms hold brass wire-wrapped socket cups at each end. When unlit, the bulbs add to the beauty of the design and when lit, light reflects off the brass wire in a sparkling display.