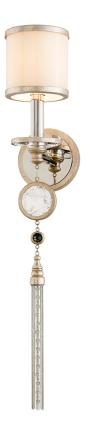

#### 162-11-WSL

A frosted glass shade trimmed in a stunning Topaz Leaf finish is accented by a faceted glass medallion and beaded metal tassel. Bliss is a vision of traditional elegance radiating pure opulence.