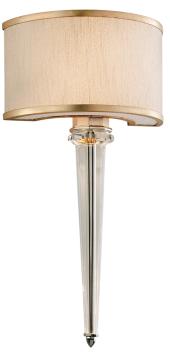

#### FINISHES

TRANQUILITY SILVER LEAF (TRANQUILITY SILVER LEAF)

#### DIMENSIONS

Height: 20" Width/Diameter: 10.75"

Canopy/Backplate: 0" Hanging Type: Product Weight: **4.15lb** 

## GLASS

Attachment: Glass 1: Linen Glass 2:

# LAMPING

Bulb 1

Bulb Included: No Socket: E12 Candelabra Base Bulb: 2 • 40 Watt Max 

#### Bulb 2

Bulb Included: N/A Socket: Integrated LED Bulb: 4 • 5 Watt Max

Voltage: 120 UL Rating: UL Dry Gem Box: Not Required

CRI: 90 Color Temp.: 2700k Lumens: 175 Title 24: No Field Serviceable: No

# HARLOW

166-12