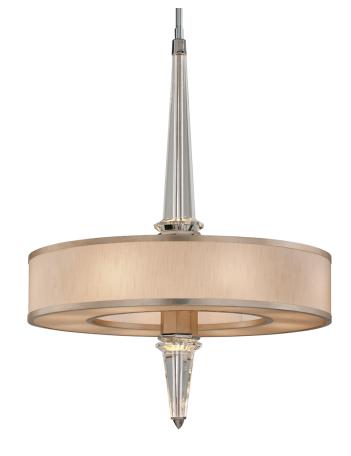

# FINISHES

WARM SILVER LEAF (WSL)

## DIMENSIONS

Height: 46.5" Width/Diameter: 34.25" Length: " Minimum Height: 53.25" Maximum Height: 95.5" Canopy/Backplate: 8" Hanging Type: 1-6" / 2-12" / 1-18" Product Weight: 33lb

# HARLOW

166-48-WSL/SS