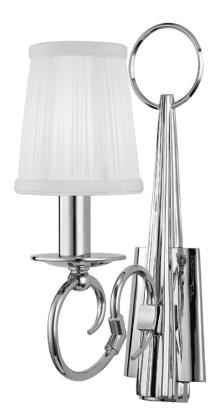

#### 1691-PN

Little details like the cast-metal bands at the arms' elbows and backplate make the Caldwell an endearing fixture. Art Deco principles are visible in its energetic lines and contrasts. A silk, pleated shade ensures soft, lovely light quality, while unlikely pairings of shape and texture give Caldwell an edge.

# **FINISHES**

Polished Nickel (PN)