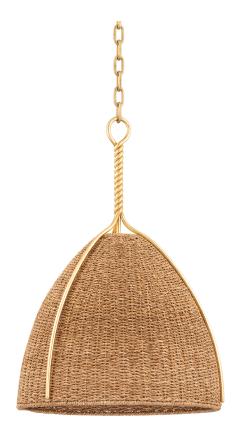

# **WOODLAWN**

1718-VGL

Woodlawn is the very essence of natural beauty. An intricately woven shade is held in place by thin metal arms of vintage gold leaf which meet and twist to form an exquisitely detailed stem-and-loop chain. This dome pendant light is sure to add a gorgeous organic feel to an space.