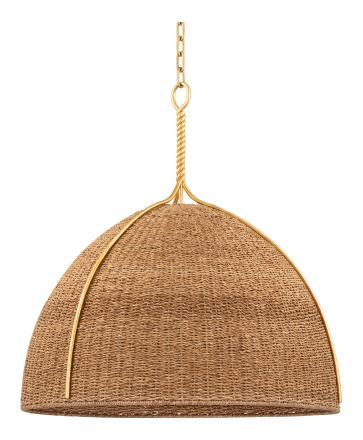

#### 1728-VGL

Woodlawn is the very essence of natural beauty. An intricately woven shade is held in place by thin metal arms of vintage gold leaf which meet and twist to form an exquisitely detailed stem-and-loop chain. This dome pendant light is sure to add a gorgeous organic feel to an space.

\*Due to the one-of-a-kind nature of the medium, exact colors and patterns may vary slightly from the image shown.