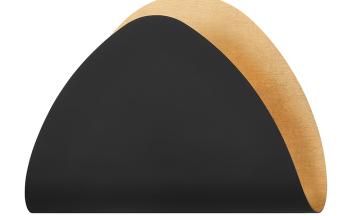

#### 1760-GL/SBK

Designed to be taller in the back and shorter in the front, this gold leaf lined sconce casts stunning light and shadows. The gold leaf interior peeks out beautifully when unlit and fills the fixture with the most gorgeous warm glow when lit. This versatile sconce is available in a Soft Black or Soft White finish.

### **FINISHES**

Gold Leaf/soft Black Combo (GL/SBK) Gold Leaf/soft White Combo (GL/SWH)