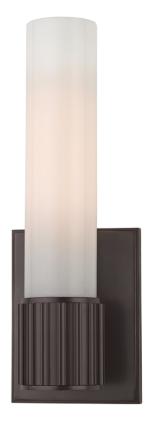

# **FULTON**

#### 1821-OB

\*Due to the one-of-a-kind nature of the medium, exact colors and patterns may vary slightly from the image shown.

#### **FINISHES**

Old Bronze (OB) Polished Nickel (PN) Satin Nickel (SN)

#### **DIMENSIONS**

Height: 12.25"

Width/Diameter: 4.75"

Canopy/Backplate: 0"

Hanging Type: Product Weight: 2lb