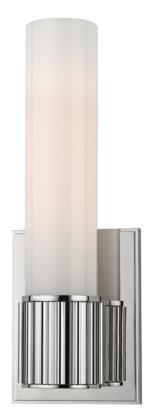

# **FULTON**

#### 1821-PN

\*Due to the one-of-a-kind nature of the medium, exact colors and patterns may vary slightly from the image shown.

#### **FINISHES**

Old Bronze (OB) Polished Nickel (PN) Satin Nickel (SN)

#### **DIMENSIONS**

Height: 12.25"

Width/Diameter: 4.75"

Canopy/Backplate: 0"

Hanging Type: Product Weight: 2lb

### **GLASS**

Attachment: Screw On

Glass 1: Glass Glass 2: