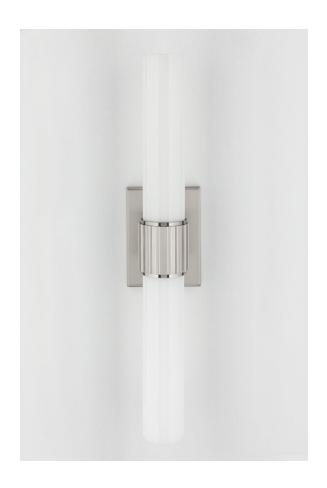

# **FULTON**

#### 1822-SN

\*Due to the one-of-a-kind nature of the medium, exact colors and patterns may vary slightly from the image shown.

#### **FINISHES**

Old Bronze (OB) Polished Nickel (PN) Satin Nickel (SN)

### **DIMENSIONS**

Height: 20.5"

Width/Diameter: 4.75"

Canopy/Backplate: 0"

Hanging Type: Product Weight: 3lb