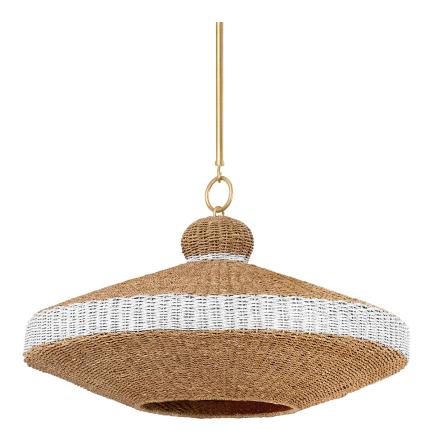

# **BETHEL**

#### 1830-VGL

\*Due to the one-of-a-kind nature of the medium, exact colors and patterns may vary slightly from the image shown.

### VINTAGE GOLD LEAF (VINTAGE GOLD LEAF)

### **DIMENSIONS**

Height: 21.5"

Width/Diameter: 30.5"

Minimum Height: 24.5"

Maximum Height: 78.5"

Canopy/Backplate: 5.5"

Hanging Type: 3" 6" 12" 2-18"

Product Weight: 19lb