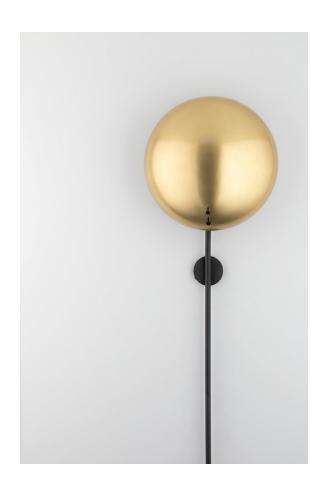

# **AFTON**

#### 1921-AOB

Drawing inspiration from mid-century design, Afton combines beauty with function. Light reflects off the smooth shade filling the wall behind it with a warm, ambient glow and giving the entire space a sense of the serene. Meant to be plugged in, not hardwired, this artfully crafted, aged old bronze wall sconce adds style and statement anywhere there is an outlet.