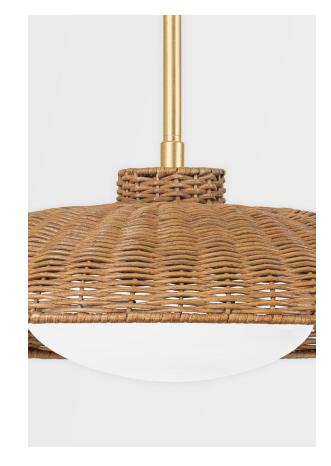

# **DELANO**

1923-VGL

\*Due to the one-of-a-kind nature of the medium, exact colors and patterns may vary slightly from the image shown.

## VINTAGE GOLD LEAF (VINTAGE GOLD LEAF)

#### DIMENSIONS

Height: 12.75" Width/Diameter: 22.5" Minimum Height: 15.75" Maximum Height: 67" Canopy/Backplate: 6.5" Hanging Type: 3" 6" 12" 2-18" Product Weight: 10lb

## GLASS

Attachment: Glass 1: Rattan Glass 2: Glass