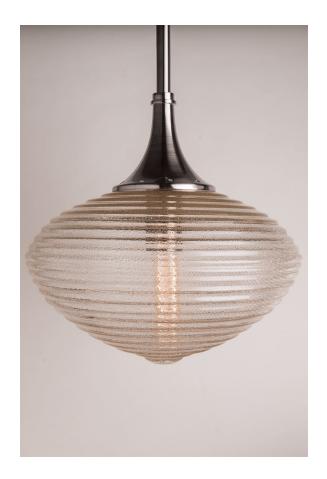

#### 1926-SN

Referencing the midcentury phenomenon of incorporating beehive shapes, our Knox pendant suspends a mouth-blown, beehive-shaped glass diffuser around a tubular incandescent bulb. The warm incandescent light of this bulb is obscured but still visible through the brass-inlaid diffuser; with the matte opal shade, the light is rosily diffused.

## **FINISHES**

Satin Nickel (SN)