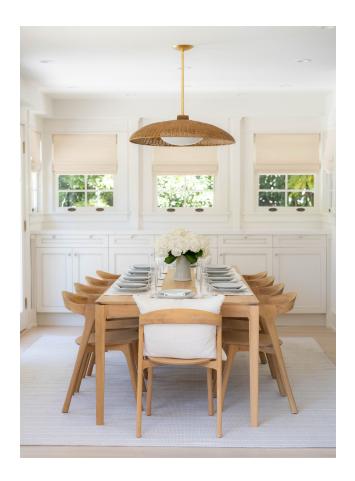

# **DELANO**

#### 1933-VGL

\*Due to the one-of-a-kind nature of the medium, exact colors and patterns may vary slightly from the image shown.

## VINTAGE GOLD LEAF (VINTAGE GOLD LEAF)

## **DIMENSIONS**

Height: 14.5"

Width/Diameter: 32.5"

Minimum Height: 17.5"

Maximum Height: 68.5"

Canopy/Backplate: 6.5"

Hanging Type: 3" 6" 12" 2-18"

Product Weight: 15lb