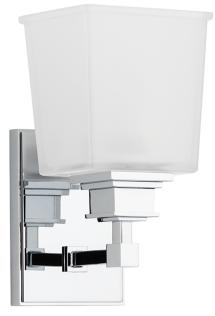

# BERWICK

1951-PC

Berwick's entire design is on the square, from square metal arms to cube design details. Even its richly pleated shades are boxy. Square candlesticks sit upon square bobeches. Like the square itself, Berwick suggests a sense of reliability and solidity.

### DIMENSIONS

Height: 9.5" Width/Diameter: 5"

Canopy/Backplate: **4.5**" Hanging Type: Product Weight: **3lb** 