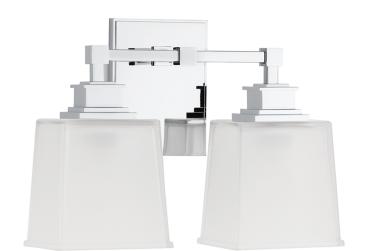

# **BERWICK**

#### 1952-PC

Berwick's entire design is on the square, from square metal arms to cube design details. Even its richly pleated shades are boxy. Square candlesticks sit upon square bobeches. Like the square itself, Berwick suggests a sense of reliability and solidity.

### **FINISHES**

Polished Chrome (PC)