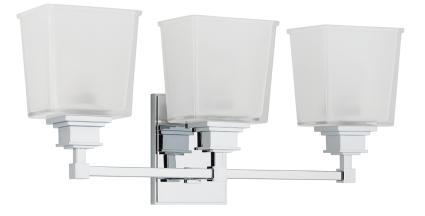

# **BERWICK**

1953-PC

Berwick's entire design is on the square, from square metal arms to cube design details. Even its richly pleated shades are boxy. Square candlesticks sit upon square bobeches. Like the square itself, Berwick suggests a sense of reliability and solidity.