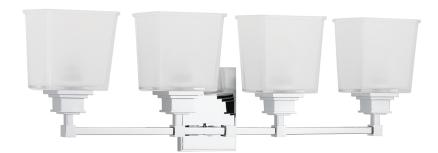

# **BERWICK**

#### 1954-PC

Berwick's entire design is on the square, from square metal arms to cube design details. Even its richly pleated shades are boxy. Square candlesticks sit upon square bobeches. Like the square itself, Berwick suggests a sense of reliability and solidity.

### **FINISHES**

Polished Chrome (PC)

#### **DIMENSIONS**

Height: 9.5"

Width/Diameter: 29"

Canopy/Backplate: 0"

Hanging Type: Product Weight: 11lb

#### **GLASS**

Attachment: Socket Ring

Glass 1: Glass

Glass 2: