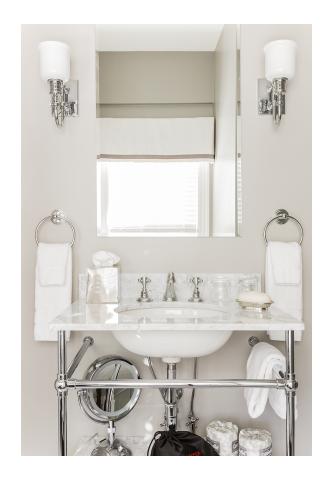

# **KESWICK**

1971-PC

Keswick's combination of strength and refinement is equally at home in a country manor or an urban apartment. We double-mount the sconce's gooseneck arm to create a durable and appealing design. Bell-shaped glass, cast swivels, and straight-line knurling on the socker holders enhance Keswick's vintage character.

\*Please note that the knob above the socket holder is purely decorative.