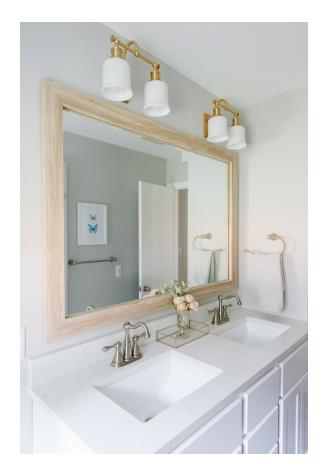

#### 1972-AGB

Keswick's combination of strength and refinement is equally at home in a country manor or an urban apartment. We double-mount the sconce's gooseneck arm to create a durable and appealing design. Bell-shaped glass, cast swivels, and straight-line knurling on the socket holders enhance Keswick's vintage character.