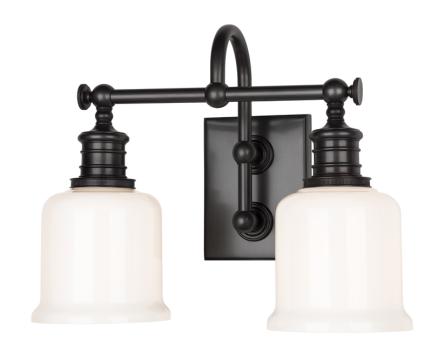

# **KESWICK**

#### 1972-OB

Keswick's combination of strength and refinement is equally at home in a country manor or an urban apartment. We double-mount the sconce's gooseneck arm to create a durable and appealing design. Bell-shaped glass, cast swivels, and straight-line knurling on the socket holders enhance Keswick's vintage character.

\*Please note that the knob above the socket holder is purely decorative.