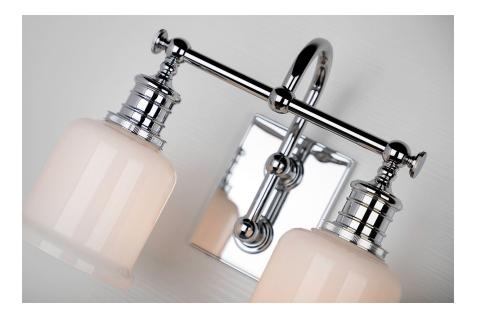

Keswick's combination of strength and refinement is equally at home in a country manor or an urban apartment. We double-mount the sconce's gooseneck arm to create a durable and appealing design. Bell-shaped glass, cast swivels, and straight-line knurling on the socket holders enhance Keswick's vintage character.

# **FINISHES**

Aged Brass (AGB) Old Bronze (OB) Polished Chrome (PC) Satin Nickel (SN)

#### DIMENSIONS

Height: 11" Width/Diameter: 13.5"

Canopy/Backplate: 0" Hanging Type: Product Weight: 5lb

## GLASS

Attachment: Socket Ring Glass 1: Glass Glass 2: