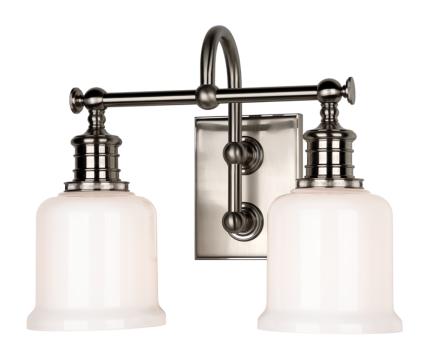

#### 1972-SN

Keswick's combination of strength and refinement is equally at home in a country manor or an urban apartment. We double-mount the sconce's gooseneck arm to create a durable and appealing design. Bell-shaped glass, cast swivels, and straight-line knurling on the socket holders enhance Keswick's vintage character.

\*Please note that the knob above the socket holder is purely decorative.

### **FINISHES**

Aged Brass (AGB) Old Bronze (OB) Polished Chrome (PC) Satin Nickel (SN)

#### **DIMENSIONS**

Height: 11"

Width/Diameter: 13.5"

Canopy/Backplate: 0"

Hanging Type: Product Weight: 5lb

#### **GLASS**

Attachment: Socket Ring

Glass 1: Glass Glass 2: