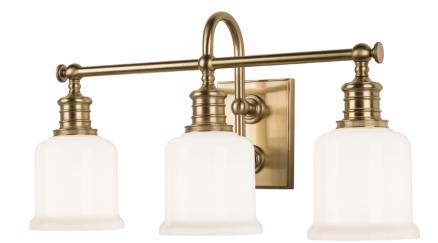

# **KESWICK**

#### 1973-AGB

Keswick's combination of strength and refinement is equally at home in a country manor or an urban apartment. We double-mount the sconce's gooseneck arm to create a durable and appealing design. Bell-shaped glass, cast swivels, and straight-line knurling on the socket holders enhance Keswick's vintage character.

\*Please note that the knob above the socket holder is purely decorative.