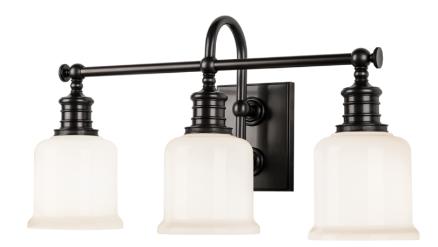

# **KESWICK**

1973-OB

Keswick's combination of strength and refinement is equally at home in a country manor or an urban apartment. We double-mount the sconce's gooseneck arm to create a durable and appealing design. Bell-shaped glass, cast swivels, and straight-line knurling on the socket holders enhance Keswick's vintage character.

\*Please note that the knob above the socket holder is purely decorative.

#### **DIMENSIONS**

Height: 11"

Width/Diameter: 21"

Canopy/Backplate: 0"

Hanging Type: Product Weight: 6lb

#### **GLASS**

Attachment: Socket Ring

Glass 1: Glass Glass 2: