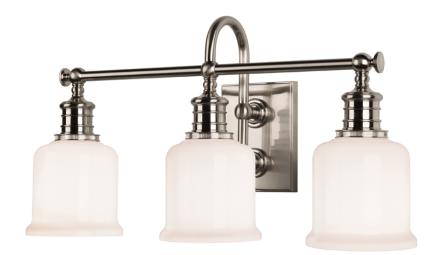

### 1973-SN

Keswick's combination of strength and refinement is equally at home in a country manor or an urban apartment. We double-mount the sconce's gooseneck arm to create a durable and appealing design. Bell-shaped glass, cast swivels, and straight-line knurling on the socket holders enhance Keswick's vintage character.

\*Please note that the knob above the socket holder is purely decorative.

#### **DIMENSIONS**

Height: 11"

Width/Diameter: 21"

Canopy/Backplate: 0"

Hanging Type: Product Weight: 6lb