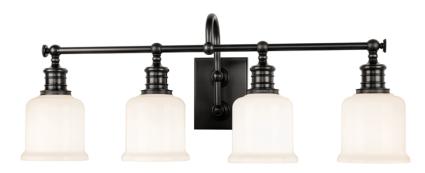

Keswick's combination of strength and refinement is equally at home in a country manor or an urban apartment. We double-mount the sconce's gooseneck arm to create a durable and appealing design. Bell-shaped glass, cast swivels, and straight-line knurling on the socket holders enhance Keswick's vintage character.

### DIMENSIONS

Height: 11" Width/Diameter: 29"

Canopy/Backplate: 0" Hanging Type: Product Weight: 8lb

## GLASS

Attachment: Socket Ring Glass 1: Glass Glass 2:

### LAMPING

Bulb 1

Bulb Included: No Socket: E26 Medium Base Bulb: 4 • 75 Watt Max

Voltage: 120 VAC UL Rating: UL Damp