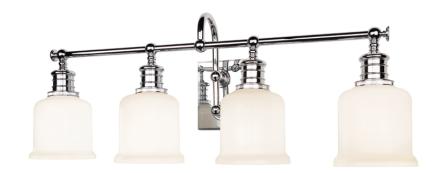

#### 1974-PC

Keswick's combination of strength and refinement is equally at home in a country manor or an urban apartment. We double-mount the sconce's gooseneck arm to create a durable and appealing design. Bell-shaped glass, cast swivels, and straight-line knurling on the socket holders enhance Keswick's vintage character.

\*Please note that the knob above the socket holder is purely decorative.