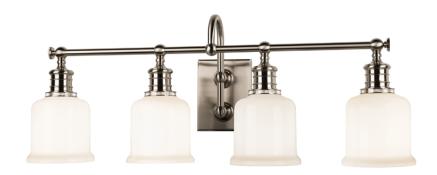

# **KESWICK**

#### 1974-SN

Keswick's combination of strength and refinement is equally at home in a country manor or an urban apartment. We double-mount the sconce's gooseneck arm to create a durable and appealing design. Bell-shaped glass, cast swivels, and straight-line knurling on the socket holders enhance Keswick's vintage character.

\*Please note that the knob above the socket holder is purely decorative.

## **FINISHES**

Aged Brass (AGB) Old Bronze (OB) Polished Chrome (PC) Satin Nickel (SN)

## **DIMENSIONS**

Height: 11"

Width/Diameter: 29"

Canopy/Backplate: 0"

Hanging Type: Product Weight: 8lb

## **GLASS**

Attachment: Socket Ring

Glass 1: Glass Glass 2: