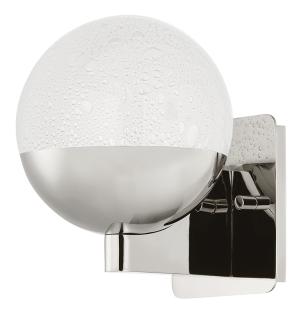

#### FINISHES

Aged Brass (AGB) Polished Nickel (PN)

# DIMENSIONS

Height: 7.5" Width/Diameter: 6" Length: " Minimum Height: " Maximum Height: " Canopy/Backplate: 5" Hanging Type: Product Weight: 3.37lb

# GLASS

Attachment: Glass 1: Seeded Glass Glass 2: