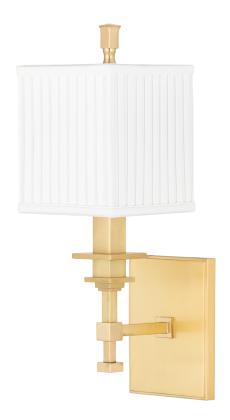

# **BERWICK**

#### 241-AGB

Berwick's entire design is on the square, from square metal arms to cube design details. Even its richly pleated shades are boxy. Square candlesticks sit upon square bobeches. Like the square itself, Berwick suggests a sense of reliability and solidity.

### **DIMENSIONS**

Height: 15.25"
Width/Diameter: 5"

Canopy/Backplate: 0"

Hanging Type: Product Weight: 3lb