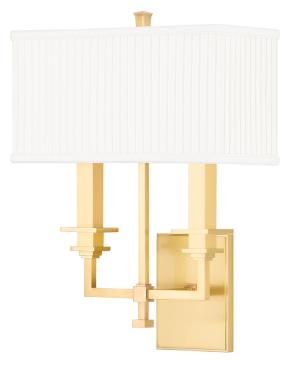

# BERWICK 242-AGB

Berwick's entire design is on the square, from square metal arms to cube design details. Even its richly pleated shades are boxy. Square candlesticks sit upon square bobeches. Like the square itself, Berwick suggests a sense of reliability and solidity.

#### FINISHES

Aged Brass (AGB) Polished Nickel (PN)

## DIMENSIONS

Height: 15.75" Width/Diameter: 12.5"

Canopy/Backplate: 0" Hanging Type: Product Weight: 4lb

#### GLASS

Attachment: Finial Glass 1: Faux Silk Glass 2: