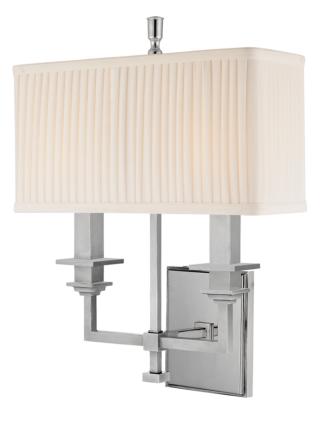

# BERWICK 242-PN

Berwick's entire design is on the square, from square metal arms to cube design details. Even its richly pleated shades are boxy. Square candlesticks sit upon square bobeches. Like the square itself, Berwick suggests a sense of reliability and solidity.

### DIMENSIONS

Height: 15.75" Width/Diameter: 12.5"

Canopy/Backplate: 0" Hanging Type: Product Weight: 4lb