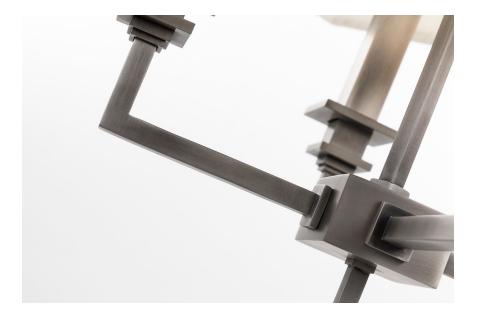

#### 244-AN

Berwick's entire design is on the square, from square metal arms to cube design details. Even its richly pleated shades are boxy. Square candlesticks sit upon square bobeches. Like the square itself, Berwick suggests a sense of reliability and solidity.