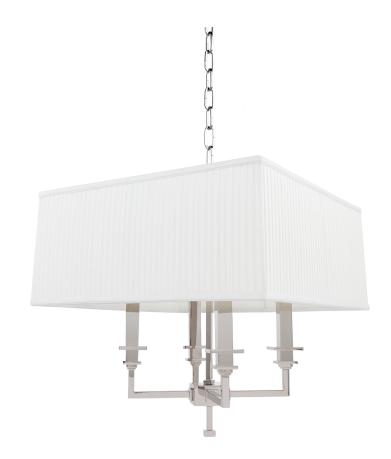

#### 244-PN

Berwick's entire design is on the square, from square metal arms to cube design details. Even its richly pleated shades are boxy. Square candlesticks sit upon square bobeches. Like the square itself, Berwick suggests a sense of reliability and solidity.

## **DIMENSIONS**

Height: 19.25"

Width/Diameter: 18.5"

Minimum Height: 22.5"

Maximum Height: 90.5"

Canopy/Backplate: 4.75"

Hanging Type: Product Weight: 9lb