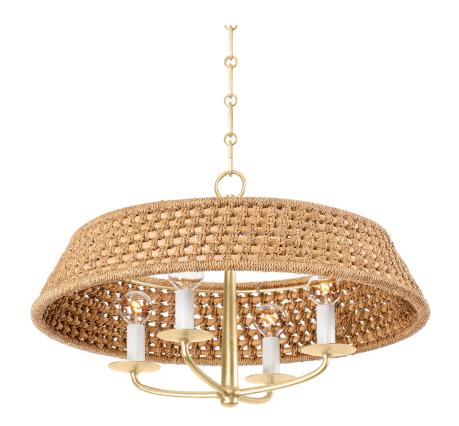

#### 2722-VGL

\*Due to the one-of-a-kind nature of the medium, exact colors and patterns may vary slightly from the image shown.

#### VINTAGE GOLD LEAF (VINTAGE GOLD LEAF)

# **DIMENSIONS**

Height: 14.75"
Width/Diameter: 22"
Minimum Height: 18.75"
Maximum Height: 70.75"
Canopy/Backplate: 5.5"
Hanging Type: 54"
Product Weight: 6.6lb