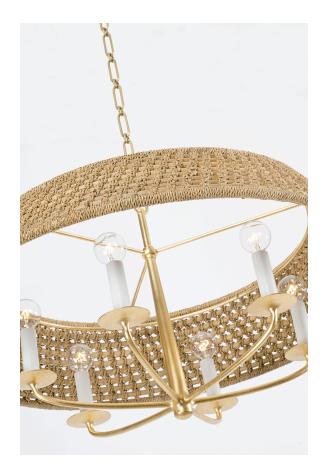

# **BRADLEY**

#### 2730-VGL

\*Due to the one-of-a-kind nature of the medium, exact colors and patterns may vary slightly from the image shown.

## VINTAGE GOLD LEAF (VINTAGE GOLD LEAF)

## **DIMENSIONS**

Height: 17.5"

Width/Diameter: 30"
Minimum Height: 21"
Maximum Height: 73"
Canopy/Backplate: 6"
Hanging Type: 54"
Product Weight: 12.1lb

## Bulb 1

Bulb Included: No

Socket: E12 Candelabra Base Bulb: 6 • 40 Watt Max

Voltage: 120

UL Rating: UL Damp