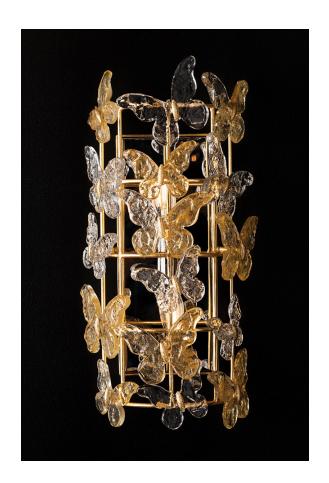

#### 279-12-GL

Italians put their own unique twist on lighting designs in the mid-century modern era. Milan is an elegant wall sconce inspired by their use of simple lines, pleasing textures, and geometric shapes. Tapered linen shades soften and disperse the light, poised along the minimalist arms.

## **FINISHES**

Gold Leaf (GL)

### **GLASS**

Attachment:

Glass 1: Piastre Glass Glass 2: Piastre Glass